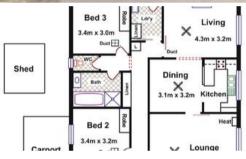

Only a step away is a neat kitchen/dine, gas cooker, range hood, dual sink, breakfast bar and vinyl floors.

There are 3 good sized bedrooms all with built in robes.

As for the cooling there is ducted evaporative air conditioning throughout.

The home has tasteful neutral decor.

Exterior benefits include, full length verandah, carport under main roof with roller door, tool shed all on versatile 593m2 corner allotment.