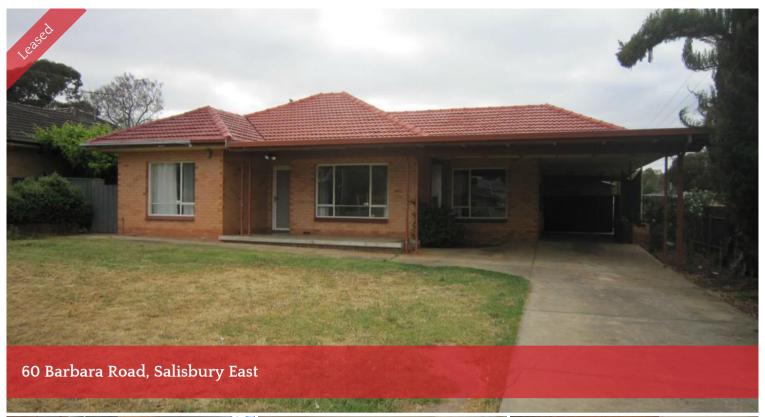

## FAMILY HOME WITH LARGE GARAGE

Entry hall, 3 bedroom, BIR,(e) kitchen/dine, separate lounge, reverse cycle air conditioner, polished floorboards, carport, veranda, garage, enclosed rear yard.

12 Month Lease