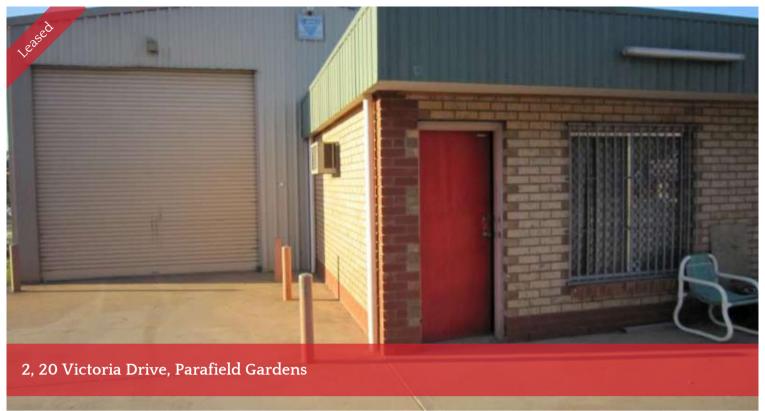

## **OPPORTUNITY PLUS!**

Workshop
Flexible layout
Approx 300m2
2x 3 meter front and rear roller door access
Concrete floor
Lights
3x phone points
Office
Kitchenette
Carpark
Fenced allotment

Rent and Terms negotiable