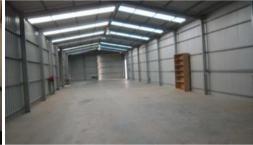

## **OPPORTUNITY PLUS!**

Workshop
Flexible layout
Approx 300m2
2x 3 meter front and rear roller door access
Concrete floor
Lights
3x phone points
Office
Kitchenette
Carpark
Fenced allotment

Rent and Terms negotiable