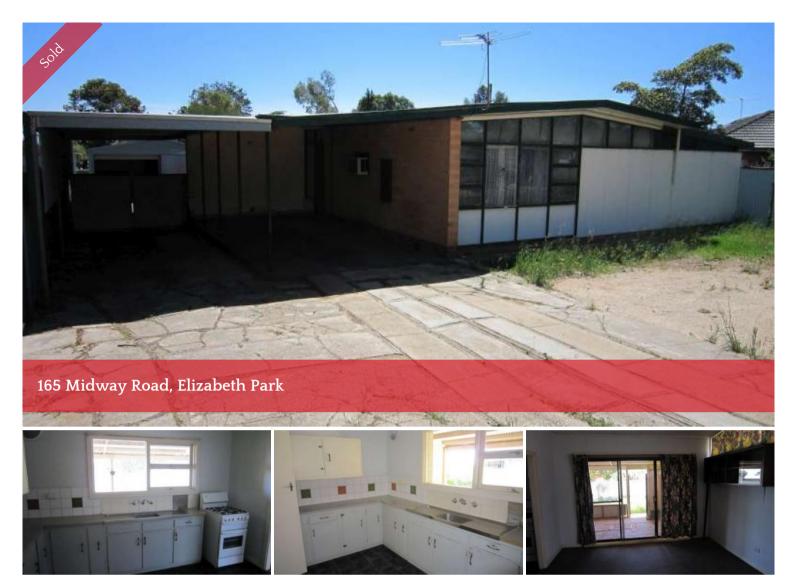

# CALLING INVESTORS, LAND BANKERS, DEVELOPERS...

Contemporary design, entry hall, 3 good sized bedrooms, neat kitchen, separate lounge/dine, air conditioner, verandah, toolshed, garage, carport, all on 930m2 allotment.

### Specifications

CT - 5287/542

Council - City of Playford

Zoning - Residential

Built – 1960

Land – 930m2

Frontage – 30m

Living Area – 122m2