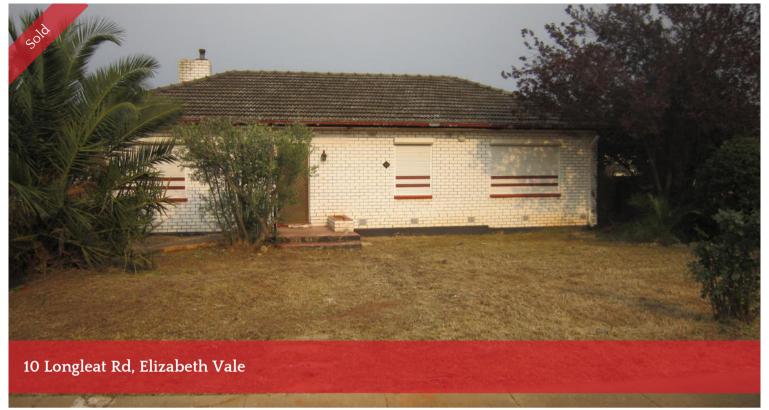

## **INVESTORS WAKE UP....**

Sensational Location!

Updated Package!

Solid brick, 3 generous sized bedrooms, formal lounge, reverse cycle air conditioning, new deluxe electric kitchen/dine, repainted throughout, laminated floors, garage, gates, roller shutters all on a private 844m2 allotment.

Price SOLD
Property Type residential
Property ID 1008
Land Area 844 m2