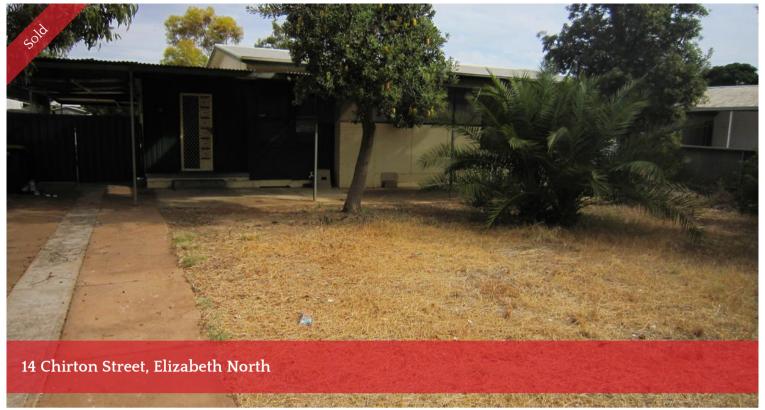

## THE LAND.... THE LAND.... THE LAND....940m2

This timber framed homes offeres entry hall, 3 bedrooms, formal lounge - reverse cycle air conditioning, neat electric kitchen/dine, polished floorboards, carport, verandah all on 940m2 allotment.

Price SOLD
Property Type residential
Property ID 1007
Land Area 940 m2